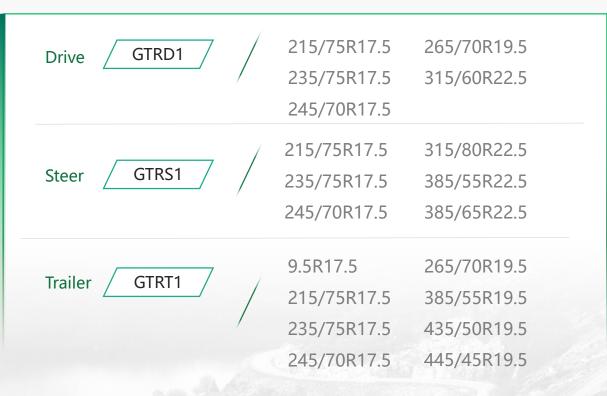

### All Coverage

Product Family For now

13 sizes

\*Mass production in Apr 2022\*