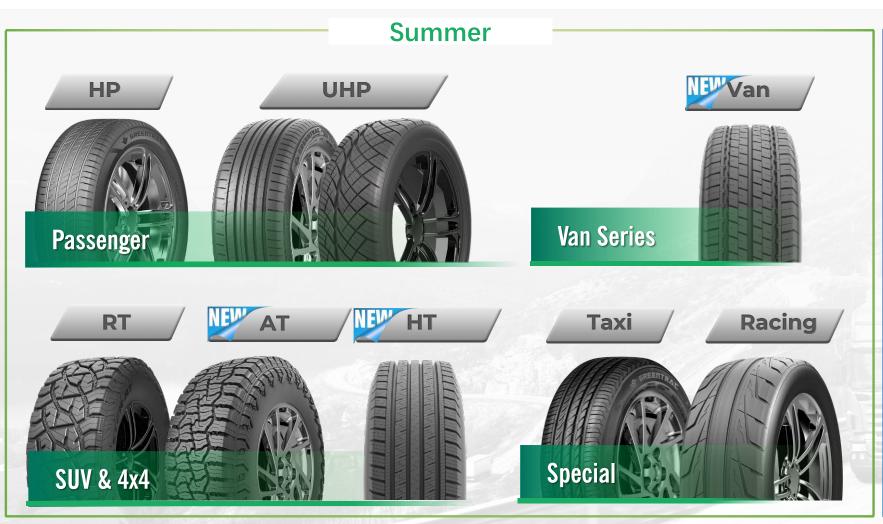

### All Coverage

Product Family For now

13 sizes

\*Mass production in Apr 2022\*

#### All Coverage

Product Family In the future

**32 Sizes** \*Mass production in Dec 2022\*

Regional

Long Haul

22.12

32

2023

# Also have Passenger & light Truck Series