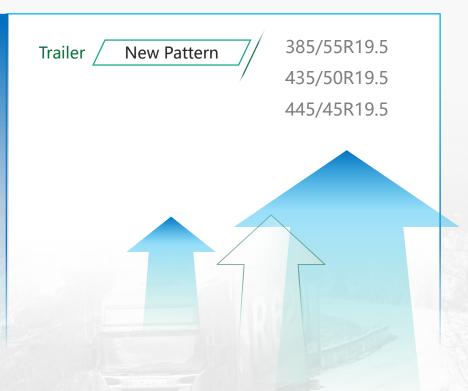

#### All Coverage

Product Family In the future

**32 Sizes** \*Mass production in Dec 2022\*

Regional

Long Haul

22.12

32

2023