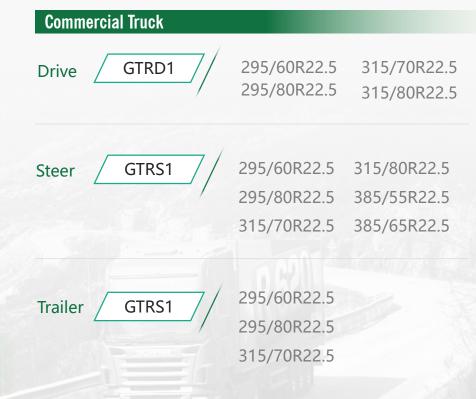

### All Coverage

Product Family For now

13 sizes

\*Mass production in Apr 2022\*

#### All Coverage

Product Family In the future

**32 Sizes** \*Mass production in Dec 2022\*

Regional

Long Haul

22.12

32

2023