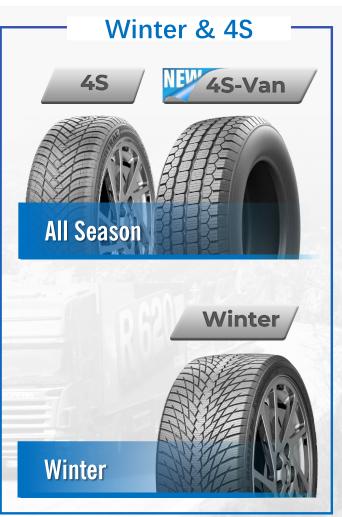

### All Coverage

Product Family For now

13 sizes

\*Mass production in Apr 2022\*

#### All Coverage

Product Family In the future

**32 Sizes** \*Mass production in Dec 2022\*

Regional

Long Haul

22.12

32

2023

# Also have Passenger & light Truck Series